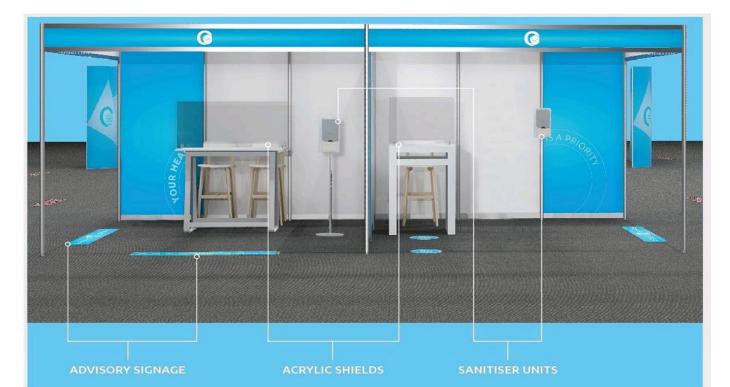

### ExpoNet.com.au

| Code | Description                                         | Additional Information                                                                                                                                                                                                                      | Image                                                                                                                                                                                                                                                                                                                                                                                                                                                                                                                                                                                                                                                                                                                                                                                                                                                                                                                                                                                                                                                                                                                                                                                                                                                                                                                                                                                                                                                                                                                                                                                                                                                                                                                                                                                                                                                                                                                                                                                                                                                                                                                          | Price (ex gst) |
|------|-----------------------------------------------------|---------------------------------------------------------------------------------------------------------------------------------------------------------------------------------------------------------------------------------------------|--------------------------------------------------------------------------------------------------------------------------------------------------------------------------------------------------------------------------------------------------------------------------------------------------------------------------------------------------------------------------------------------------------------------------------------------------------------------------------------------------------------------------------------------------------------------------------------------------------------------------------------------------------------------------------------------------------------------------------------------------------------------------------------------------------------------------------------------------------------------------------------------------------------------------------------------------------------------------------------------------------------------------------------------------------------------------------------------------------------------------------------------------------------------------------------------------------------------------------------------------------------------------------------------------------------------------------------------------------------------------------------------------------------------------------------------------------------------------------------------------------------------------------------------------------------------------------------------------------------------------------------------------------------------------------------------------------------------------------------------------------------------------------------------------------------------------------------------------------------------------------------------------------------------------------------------------------------------------------------------------------------------------------------------------------------------------------------------------------------------------------|----------------|
| 2005 | Antibacterial Wipes Tub -<br>Pack of 100            | Sale Item. Antibacterial Wipes Tub ideal for tables and reception desks                                                                                                                                                                     | Antibacterial<br>Alcohol Wipes                                                                                                                                                                                                                                                                                                                                                                                                                                                                                                                                                                                                                                                                                                                                                                                                                                                                                                                                                                                                                                                                                                                                                                                                                                                                                                                                                                                                                                                                                                                                                                                                                                                                                                                                                                                                                                                                                                                                                                                                                                                                                                 | 15.00          |
| 2007 | Sanitiser Pump Bottle -<br>500mL                    | Sale Item. Manual Sanitiser pump ideal for tables and reception desks                                                                                                                                                                       |                                                                                                                                                                                                                                                                                                                                                                                                                                                                                                                                                                                                                                                                                                                                                                                                                                                                                                                                                                                                                                                                                                                                                                                                                                                                                                                                                                                                                                                                                                                                                                                                                                                                                                                                                                                                                                                                                                                                                                                                                                                                                                                                | 16.00          |
| 2006 | Sanitiser Pump Bottle<br>with Wall Mount -<br>300mL | Sale Item. 300mL hand pump with lockable wall<br>mount provided.<br>Dimensions 65mm D x 65mm W x 180mm H<br>Note: this product is not to be mounted to ExpoNet<br>furniture or rental products. (Additional cleaning<br>/damage fees apply) |                                                                                                                                                                                                                                                                                                                                                                                                                                                                                                                                                                                                                                                                                                                                                                                                                                                                                                                                                                                                                                                                                                                                                                                                                                                                                                                                                                                                                                                                                                                                                                                                                                                                                                                                                                                                                                                                                                                                                                                                                                                                                                                                | 32.00          |
| 1899 | Waste Bin with Liner for<br>Sanitiser Wipes         | Hire Product includes nightly emptying bin and liner                                                                                                                                                                                        |                                                                                                                                                                                                                                                                                                                                                                                                                                                                                                                                                                                                                                                                                                                                                                                                                                                                                                                                                                                                                                                                                                                                                                                                                                                                                                                                                                                                                                                                                                                                                                                                                                                                                                                                                                                                                                                                                                                                                                                                                                                                                                                                | 15.00          |
| 2010 | Acrylic Divider Shield -<br>Medium                  | Hire Product - Dimensions: 200mm D x 500mm W x<br>600mm H                                                                                                                                                                                   |                                                                                                                                                                                                                                                                                                                                                                                                                                                                                                                                                                                                                                                                                                                                                                                                                                                                                                                                                                                                                                                                                                                                                                                                                                                                                                                                                                                                                                                                                                                                                                                                                                                                                                                                                                                                                                                                                                                                                                                                                                                                                                                                | 120.00         |
| 2011 | Acrylic Divider Shield -<br>Large                   | Hire Product - Dimensions: 200mm D x 850mm W x 600mm H                                                                                                                                                                                      |                                                                                                                                                                                                                                                                                                                                                                                                                                                                                                                                                                                                                                                                                                                                                                                                                                                                                                                                                                                                                                                                                                                                                                                                                                                                                                                                                                                                                                                                                                                                                                                                                                                                                                                                                                                                                                                                                                                                                                                                                                                                                                                                | 150.00         |
| 4350 | Floor Sticker - Footprint                           | Available in red, dark blue, black and white.<br>Contact us for colour options<br>Dimensions 300mm x 300mm                                                                                                                                  | a bar at a start a sta | 19.50          |
|      |                                                     |                                                                                                                                                                                                                                             |                                                                                                                                                                                                                                                                                                                                                                                                                                                                                                                                                                                                                                                                                                                                                                                                                                                                                                                                                                                                                                                                                                                                                                                                                                                                                                                                                                                                                                                                                                                                                                                                                                                                                                                                                                                                                                                                                                                                                                                                                                                                                                                                |                |